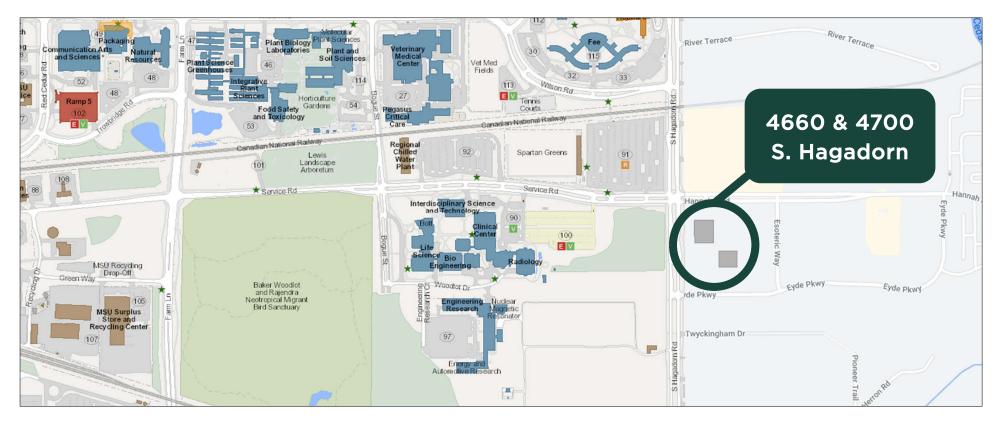

## **RECOMMENDATION**

The Trustee Committee on Budget and Finance recommends that the Board of Trustees authorize the purchase of properties located at 4660 and 4700 Hagadorn Road, East Lansing, Michigan.

BE IT RESOLVED, that the Board of Trustees of Michigan State University hereby authorizes the Administration to purchase the property located at 4660 and 4700 Hagadorn Road, East Lansing, in Ingham County, Michigan upon such terms and conditions as may be acceptable to the President or her designee.

## **BACKGROUND**

The property comprises approximately 13 acres, and a six-story and two-story office building totaling approximately210,000 square feet. MSU Health Care Inc. (HCI) has been the primary tenant of this facility for several years. HCI seeks a site to consolidate and brand their clinical practices as well as allow for space to expand and grow the practice offerings in the evolving Mid-Michigan healthcare market. By consolidating on one site, HCI will be able to leverage operational and space efficiencies in a long-term facility solution that can be branded as a MSU clinical destination immediately adjacent to campus. The property is adjacent to the south academic district and could be an important asset as the university continues to expand health science teaching and research.